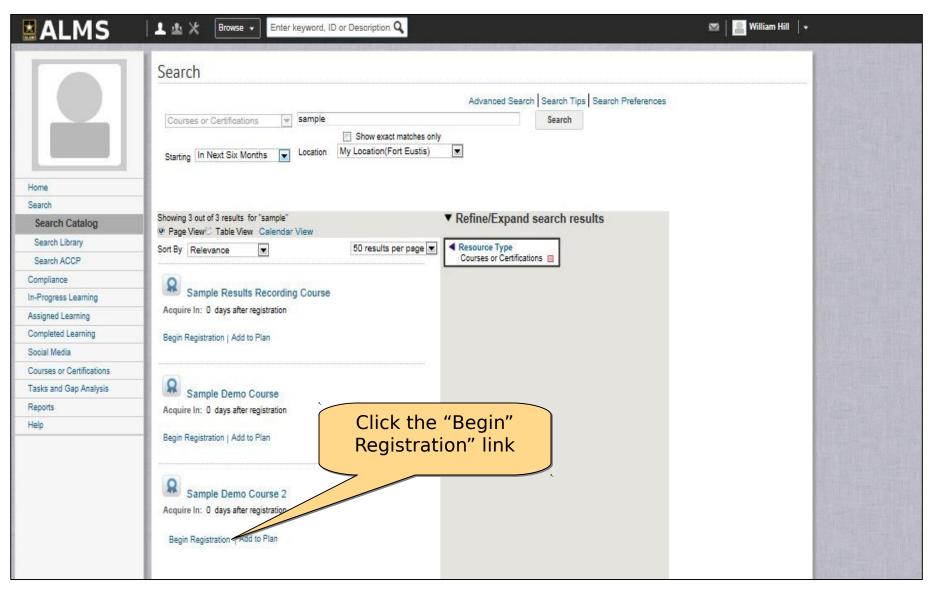

#### **Register for a Course**

| <b>MALMS</b> □         | ⚠ ⚠ ☐ Browse → Enter keyword, ID or Description Q                                                                                                         | <b>⊠</b>   <u></u> William Hill |
|------------------------|-----------------------------------------------------------------------------------------------------------------------------------------------------------|---------------------------------|
| Tasks and Gap Analysis | Offering ID: 00032974 Offered As: Web Based Training  Language: English                                                                                   |                                 |
| Reports                | Structured Self-Development - Level 1 Mod 01 - Fort Eustis, Indiantown Gap, and Utah - 01 - Exam (Topic : 00038053, Version 061912)                       |                                 |
| Help                   | Offering ID: 00032955 Offered As: Web Based Training  Language: English                                                                                   |                                 |
| l                      | ■ Item Two (Required, complete 4 of 4)                                                                                                                    |                                 |
|                        | Structured Self-Development - Level 1 Mod 02 - Fort Bliss - 01 - Test - Lessons and Exam (Topic : 00038391, Version 062212)                               |                                 |
|                        | Use existing registration Offering ID: 00033233 Offered As: Web Based Training Language: English                                                          |                                 |
|                        | Offering ID: 00033233 Offered As: Web Based Training  Language: English                                                                                   |                                 |
|                        | Select Offering  Select Offering  Select Offering                                                                                                         |                                 |
|                        | Offering ID: 00033234 Offered As: Web Based Training  Language: English                                                                                   |                                 |
|                        | Select Offering 00038092, Version 061912)                                                                                                                 |                                 |
|                        | Offering ID: 00033014 Offered As: Web Based Training  Language: English                                                                                   |                                 |
|                        | Select Offering 00038109) Structured Self-Development - Level 1 Mod 03 - Fort Eustis, Indiantown Gap, and Utah - 03 - Exam_061812 (Topic: Select Offering |                                 |
|                        | Offering ID: 00033038 Offered As: Web Based Training  Language: English                                                                                   |                                 |
|                        | Processing Cancel                                                                                                                                         |                                 |